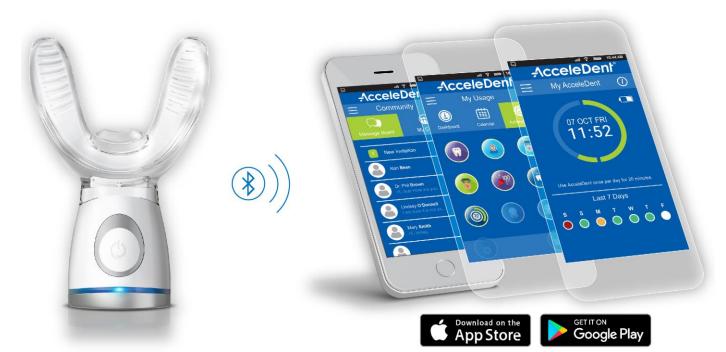

#### Designed to Fit Your Lifestyle

AcceleDent Optima combines high-tech performance features and a comprehensive app to enhance your accelerated orthodontic experience and empower you to become a full participant in your treatment.

#### **Features**

- Small & Lightweight Design
- Waterproof Activator
- Wireless Charging
- Bluetooth® Enabled

#### AcceleDent App

- Dashboard reports for tracking progress (also accessible on MyAcceleDent.com)
- Motivation tools to encourage usage
- Community connectivity to share progress and updates with friends, family and the treatment team