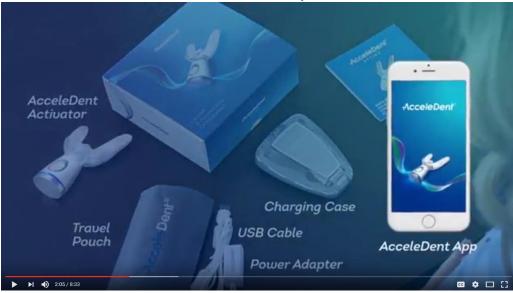

# How to Use and Care for AcceleDent Optima and Use the AcceleDent App

[Link to AcceleDent Optima Patient Video - <a href="https://youtu.be/vE\_ujubZrF4">https://youtu.be/vE\_ujubZrF4</a>]

To embed the video on your website, copy and paste the HTML code below: <iframe width="560" height="315" src="https://www.youtube.com/embed/vE\_ujubZrF4" frameborder="0" allow="autoplay; encrypted-media" allowfullscreen></iframe>