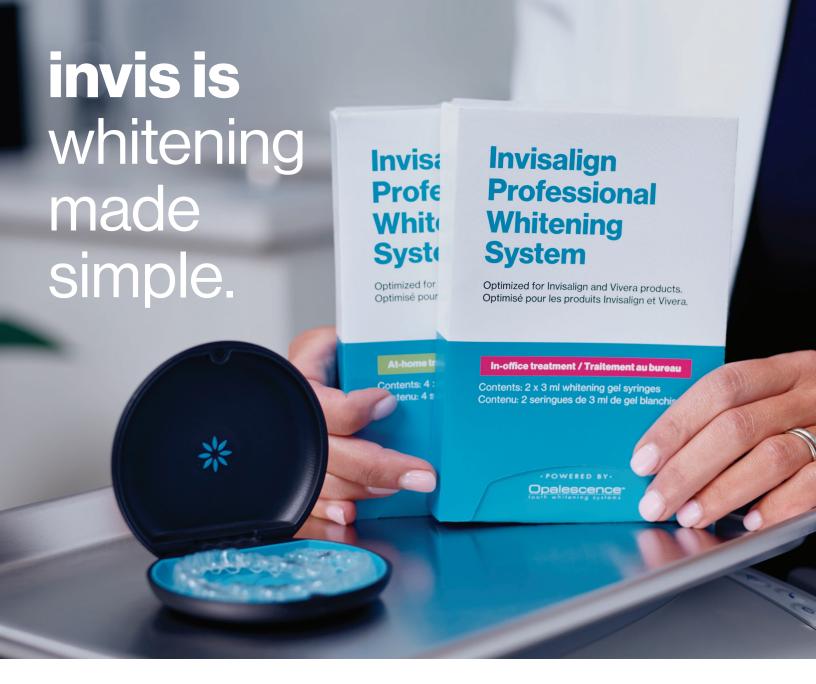

## **Invisalign Professional Whitening System**

Powered by Opalescence™

- Straighten and whiten your smile simultaneously in just one simplified, combined treatment.
- Offered both at-home or in-office from the doctor you trust for teeth straightening.
- Designed for exclusive use with your Invisalign clear aligners.

Talk to your doctor today to see if the Invisalign Professional Whitening System is right for you, or head to www.invisalign.com/whitening to learn more.

©2021 Align Technology, Inc. All Rights Reserved. Invisalign®, the Invisalign logo, SmartForce®, among others, are trademarks and/or service marks of Align Technology, Inc. or one of its subsidiaries or affiliated companies and may be registered in the U.S. and/or other countries. | MKT-0006964 Rev A